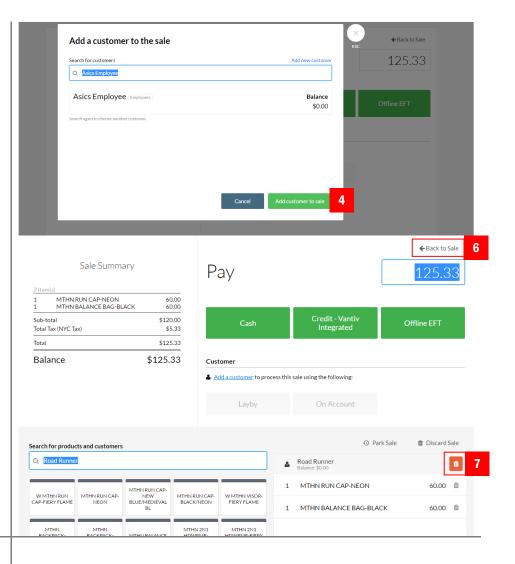

- 1. From the Pay screen, touch Add a Customer
- 2. Type in the search box the corresponding customer type from the list above
- 3. Select the customer type from the list below the search box

- 4. Press the Add Customer to Sale button to apply the discount
- 5. The new total will be displayed on the payment screen

### Removing a Discount

- 6. To remove a customer discount, press Back to Sale from the Pay screen
- 7. Touch the Trash icon next to the customer name field
- 8. The customer type will be remove along with any discount.