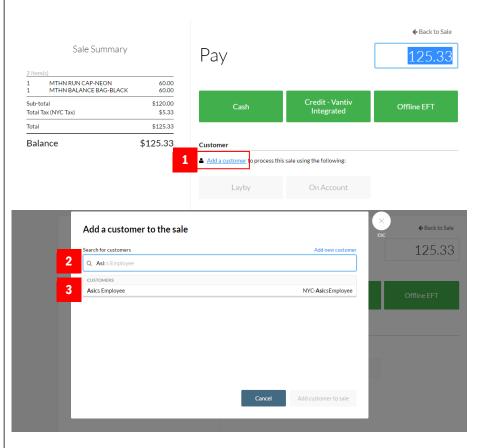

- 1. From the Pay screen, touch Add a Customer
- 2. Type in the search box the corresponding customer type from the list above
- 3. Select the customer type from the list below the search box

- 4. Press the Add Customer to Sale button to apply the discount
- 5. The new total will be displayed on the payment screen