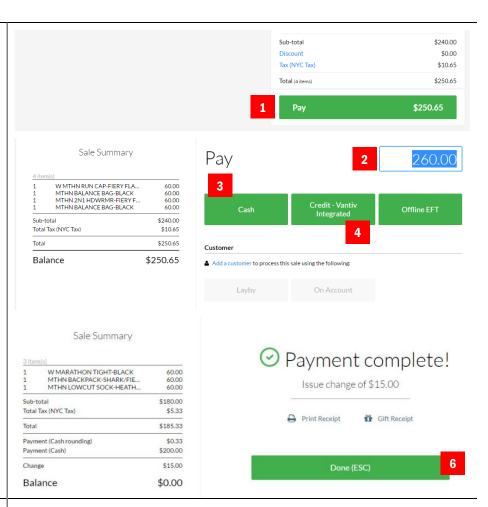

#### **Finishing the Sale**

- 1. Touch the green Pay button at the bottom of the screen
- 2. If the customer is paying cash, enter the amount they are giving you in the box at the top of the screen
- 3. Press the Cash button
- If they are paying with a card, press Credit – Vantiv Integrated
- 5. Insert the card into the reader and follow the prompts on the terminal
- After authorization is complete and the customer has signed or you have pressed cash, press the Done to complete the sale and print the receipt